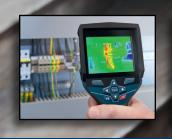

# EASY, ACCURATE THERMAL GRAPHIC IMAGES IN SECONDS

Easy-to-use thermal camera with connectivity, integrated camera and 12V Max power

### **FAST THERMAL CAMERA OPERATION**

Detects temperature anomalies in seconds by just squeezing the trigger and freezing the image