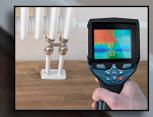

### **PRECISION IMAGING**

Has more than 19,000 measurement points, showing hot and cold spots, center temperature and adjustable temperature scale