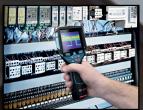

# EASY, ACCURATE THERMAL GRAPHIC IMAGES IN SECONDS

Easy-to-use thermal camera with connectivity, integrated camera and 12V Max power









## **BEST VALUE FOR FEATURES AND EASY-TO-USE**

# INTEGRATED CAMERA



Record actual images together with graphic images

### MULTIPLE COLOR PALETTES



Adjust color palette to easily find a thermal issue

# ONE BUTTON PER FUNCTION



# GTC TRANSFER SOFTWARE

Free software that processes data, analyzes images and creates reports for images

### 12V MAX LITHIUM-ION POWER

Runs on the Bosch 12V Max battery platform

### **FAST THERMAL CAMERA OPERATION**

Detects temperature anomalies in seconds by just squeezing the trigger and freezing the image

### LARGE ILLUMINATED COLOR DISPLAY

Features a 160x120 thermal resolution, setting the standard for detailed thermal resolution

### **PRECISION IMAGING**

Has more than 19,000 measurement points, showing hot and cold spots, center temperatu