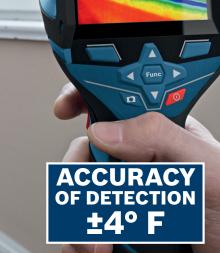

### **PRECISION IMAGING**

Has more than 19,000 measurement points, showing hot and cold spots, center temperature and adjustable temperature scale