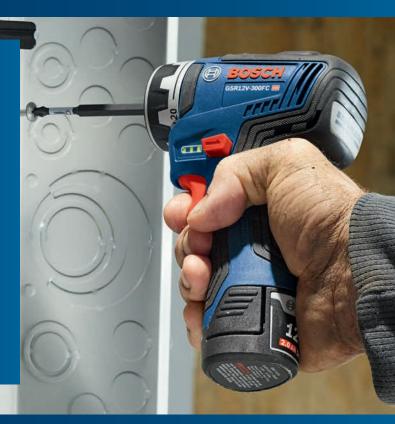

# HIGH-TORQUE BRUSHLESS POWER 5-IN-1 VERSATILITY

This Bosch Chameleon Drill/Drivers with the 5-in-1 Flexiclick® attachment system features an efficient brushless motor for max runtime and upgraded power - 300 In.-Lbs. of torque. The Chameleon is designed for professionals who want a high-quality tool that redefines the limits to get the tough jobs done.

#### **UPGRADED BRUSHLESS MOTOR**

Efficient motor for a tool that weighs just 1.2 Lbs. (tool only, battery not included), but delivers 300 In.-Lbs. of torque with a long lifetime