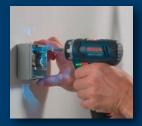

**OFFSET ANGLE** 

Offset angle attachment for close-edge tasks

**RIGHT ANGLE** 

Right angle attachment for tight work spaces