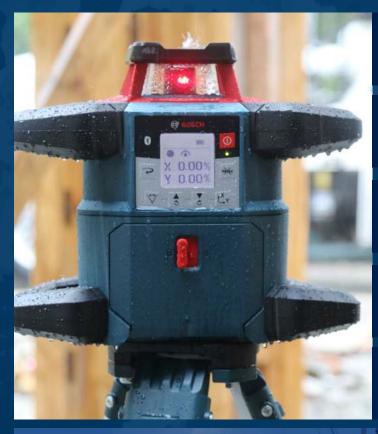

### REVOLUTIONIZING LASER LEVELING & GRADING

**Ultimate Durability** 

IP68 Dust Tight and Waterproof

**Dual Dial-in Slope** 

Horizontal/Vertical

**Bluetooth® Connectivity** with Leveling Remote App

**CORE18V Compatibility** 

**User Calibration (uCAL)** 

## UCAL

USER CALIBRATION
SAVING MONEY. SAVING DOWNTIME

No more service center hassle. Check and calibrate yourself. Trust that your tool is ready to go. Get back to work. REVELVE4000=

COMPACT BATTERY **MEETS CORE18V POWER** 