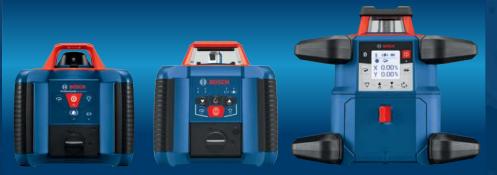

### REVOLUTIONIZING LASER LEVELING & GRADING

REVOLVE900

BASE

GRL900-20HVK

REVOLVE2000

MID

GRL2000-40HVK

REVOLVE4000

PRO

GRL4000-80CHVK

#### REVELVE FAMILY STEP UP

|            | BASE                 | MID                            | PRO                            |
|------------|----------------------|--------------------------------|--------------------------------|
| IP Rating  | IP54                 | IP56                           | IP68                           |
| Functions  | Basic                | Intermediate                   | Advanced                       |
| Range      | 1000 Ft.             | 2000 Ft.                       | 4000 Ft.                       |
| Dual Slope | -                    | Manual                         | Dial-In                        |
| uCAL       | -                    | -                              | Yes                            |
| Bluetooth® | _                    | -                              | Yes                            |
| Accuracy   | ±1/8 in<br>@ 100 Ft. | Up to<br>±1/16 in<br>@ 100 Ft. | Up to<br>±1/16 in<br>@ 100 Ft. |